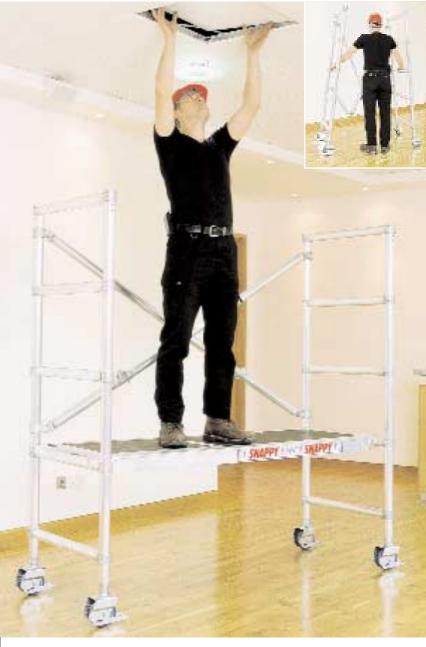

SNAPPY 300 & 400

Snappy 400 simply snaps into position and is ready to use in seconds.

Snappy 300 is a highly versatile workstand for a variety of applications.

A highly versatile folding workstand ideal for many different trades including decorators, electricians, heating and ventilation contractors and signwriters.

Snappy can be easily transported in a small van, opened out ready for use in seconds and even acts as a trolley for moving equipment to the job site.

Working heights of up to 4 metres can be achieved, and if more reach is needed Span 300 or 400 components can be added to form a complete tower.