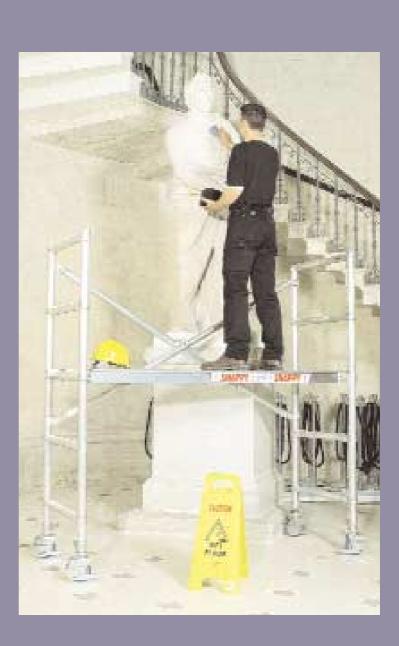

SNAPPY 300 & 400

Snappy 400 simply snaps into position and is ready to use in seconds.

Snappy 300 is a highly versatile workstand for a variety of applications.

A highly versatile folding workstand ideal for many different trades including decorators, electricians, heating and ventilation contractors and signwriters.

Snappy can be easily transported in a small van, opened out ready for use in seconds and even acts as a trolley for moving equipment to the job site.

Working heights of up to 4 metres can be achieved, and if more reach is needed Span 300 or 400 components can be added to form a complete tower.