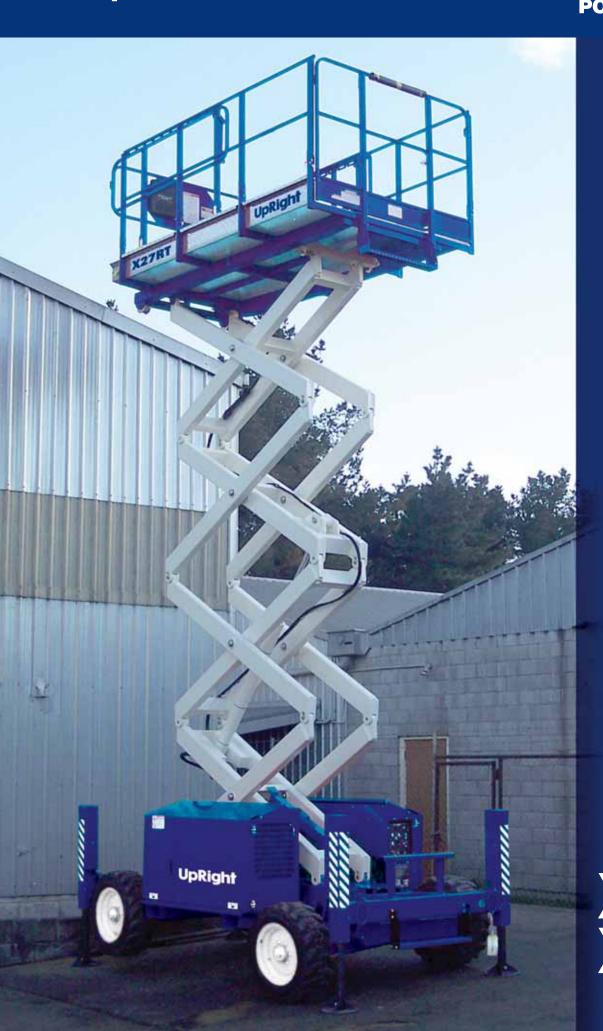

## **Compact RT Scissor Lifts**

- ☐ Working height up to 12.1m
- ☐ Lightweight and excellent ground clearance
- O 4 wheel drive
- ☐ Large platform area with 1.2m deck extension
- ☐ 4 hydraulic outriggers with level sensor
- ☐ Foam filled, high grip tyres

X27RT X33RT

## standard features

- 1.2m roll-out deck extension
- 4 wheel drive
- 4 hydraulic outriggers with level sensor
- Proportional joystick control
- Foam filled lug tyres
- Articulating axle
- Driveable at full height
- Operator horn
- Drive motion alarm
- Lower warning alarm
- Fold-down guardrails
- 1 year parts and labour warranty
- 5 year structural warranty