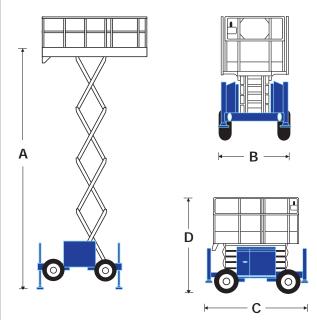

## X27/33RT scissor lift specifications

|                                | X27RT                                   | X33RT         |
|--------------------------------|-----------------------------------------|---------------|
| max. working height            | 10.3m                                   | 12.1m         |
| max. platform height A         | 8.28m                                   | 10.12m        |
| max. drive height              | 8.28m                                   | 10.12m        |
| platform capacity (SWL)        | 580kg                                   | 450kg         |
| platform size (deck extended)  | 3.94m x 1.65m                           | 3.94m x 1.65m |
| deck extension                 | 1.2m                                    | 1.2m          |
| overall width B                | 1.77m                                   | 1.77m         |
| overall length C               | 3.36m                                   | 3.36m         |
| lowered height <b>D</b>        | 2.56m                                   | 2.70m         |
| min height (guardrails folded) | 1.75m                                   | 2.00m         |
| gross weight                   | 2,800kg                                 | 3,620kg       |
| inside turning radius          | 2.83m                                   | 2.83m         |
| outside turning radius         | 4.60m                                   | 4.60m         |
| max. drive speed (lowered)     | 4.5kmh                                  | 4.5kmh        |
| ground clearance               | 350mm                                   | 350mm         |
| gradeability                   | 35%                                     | 35%           |
| tyres                          | 26x12 loader lug poly filled            |               |
| drive system                   | 4 wheel drive                           | 4 wheel drive |
| controls                       | joystick proportional                   |               |
| power source                   | Kubota V-905 water cooled diesel 22.5hp |               |